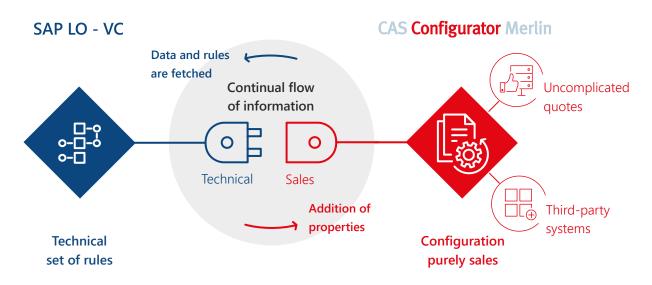

## Our procedure

## Importing SAP information into CAS Configurator Merlin

CAS Configurator Merlin's default importer transfers material master data, your class structure and descriptive texts as well as any translations automatically into the CPQ solution. The set of rules available in SAP LO-VC is also imported and any knowledge such as prerequisite conditions for selections, procedures and constraints are also adopted.

## Benefits

- Your sales consultant configures purely on the sales view of CAS Configurator Merlin. The technical view is kept hidden from the sales consultant.
- Any restrictions from the SAP system are taken into consideration in the background as well as any consequences arising from the technical set of rules. If these are relevant for the sales consultant they are displayed directly in the sales overview.